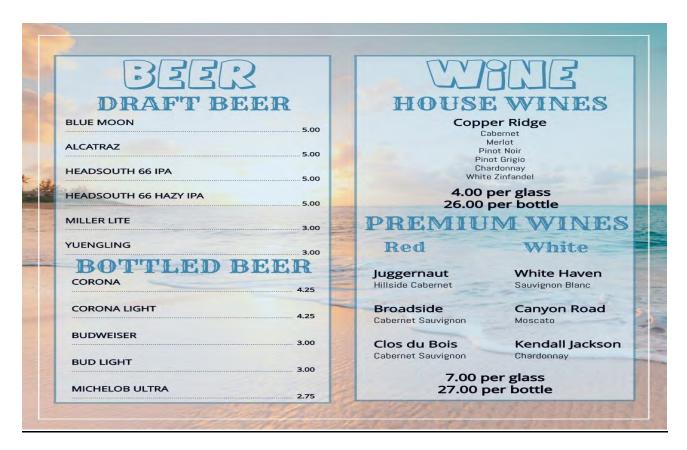

### **Café Events**

- 1. Trivia Night every 3<sup>rd</sup> Wednesday of each month, 6:00-7:30 in the Waterside Café
  - a. Inside and outside seating available
  - b. Prizes are Café gift cards for 1st, 2nd, and 3rd place.
  - c. No charge for the residents
  - d. Four dinner specials are available to trivia contestants. The full menu and specials are available for residents dinning.
  - 2. Bingo
    - a. Every 4<sup>th</sup> Tuesday of the month, 4-6pm in the Grand Haven room
    - b. 100 reservations max