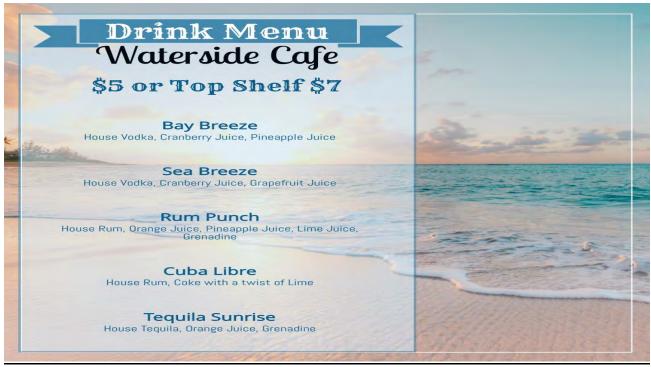

We are planning a Jimmy Buffet "Cheeseburgers in Paradise" at the water side café August 13<sup>th</sup> from 5:00pm – 8:00pm. Live music provided by Jordan Profitt. A special burger menu will be introduced include 5 different specialty burgers.

### **Café Events**

- 1. Trivia Night every 3<sup>rd</sup> Wednesday of each month, 6:00-7:30 in the Waterside Café
  - a. Inside and outside seating available
  - b. Prizes are Café gift cards for 1st, 2nd, and 3rd place.
  - c. No charge for the residents
  - d. Four dinner specials are available to trivia contestants. The full menu and specials are available for residents dinning.
  - 2. Bingo
    - a. Every 4<sup>th</sup> Tuesday of the month, 4-6pm in the Grand Haven room
    - b. 100 reservations max