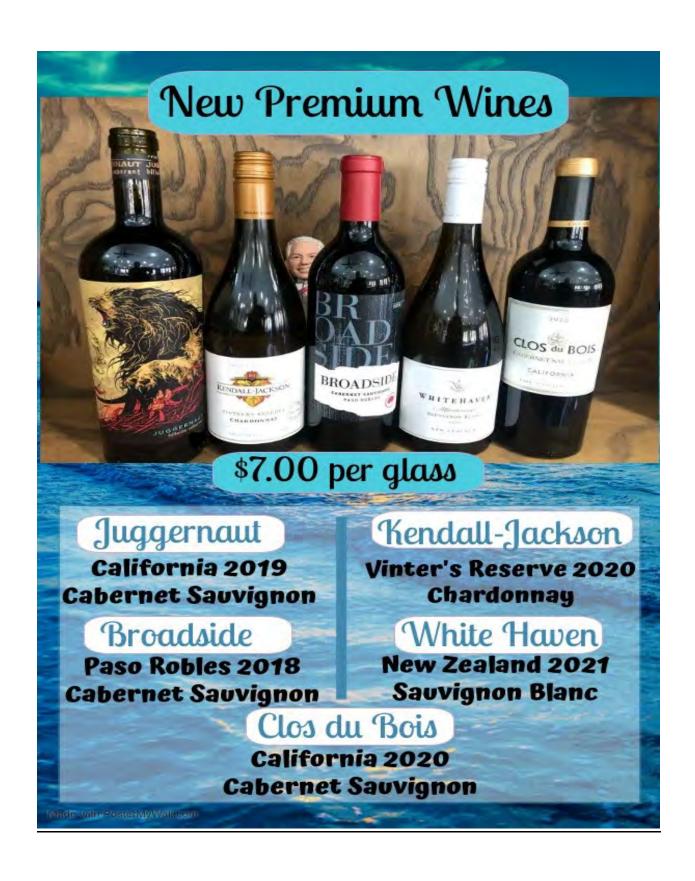

you have any questions, feel free to give me a call. John

### **Titi Hut Events**

Tiki hut is open in July on Saturdays and Sundays 11:00am-7:00pm

### Luau Day

- a. Sunday July 24<sup>th</sup> 11:00am-7:00pm
- b. Special Luau food and drink menu.
- c. Prizes for best costume

### **Café Events**

- 1. Trivia Night every 3<sup>rd</sup> Wednesday of each month, 6:00-7:30 in the Waterside Café
  - a. Inside and outside seating available
  - b. Prizes are Café gift cards for 1st, 2nd, and 3rd place.
  - c. No charge for the residents
  - d. Four dinner specials are available to trivia contestants. The full menu and specials are available for residents dinning.
  - 2. Bingo
    - a. Every 4<sup>th</sup> Tuesday of the month, 4-6pm in the Grand Haven room
    - b. 100 reservations max







### Parking lot open spaces checks

We will continue collect the data for a couple months.

| Day of the<br>Month | North Lot OPEN | South Lot OPEN | # of Cars in Street | Weather | North Lot OPEN | South Lot OPEN | #of Cars in Street | Weather | North Lot OPEN | South Lot OPEN | #of Cars in Street | Weather | North Lot OPEN | South Lot OPEN | #of Cars in Street | Weather | NorthLot OPEN | South Lot OPEN | # of Cars in Street | Weather | North Lot OPEN | South Lot OPEN | # of Cars in Street | Weather |
|---------------------|----------------|----------------|---------------------|---------|----------------|----------------|--------------------|---------|----------------|----------------|--------------------|---------|----------------|----------------|--------------------|---------|------